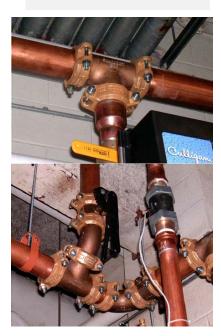

## Cambridge Hospital Domestic Water Softeners

Cambridge Memorial Hospital is located in Cambridge, Ontario which is part of a metropolitan area with a population of 400,000. The hospital is a 5-story building with A, B, and C blocks and was constructed at different spans. Shurjoint copper fittings in sizes 2" ~ 6" were specified for domestic water piping for water softeners as they are UL classified as per NSF/ANSI 61 and the grooved design are easily to install without heat and are easy to retrofit and maintain.